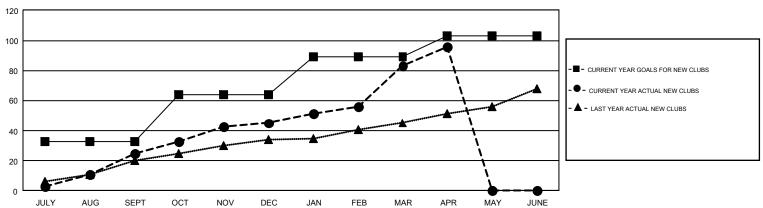

## GMT Constitutional Area 6, Group I

GMT: MAHESH PASQUAL

REPORT DOES NOT INCLUDE CLUBS IN UNDISTRICTED AREAS.

| Clubs                 |               |           |               | Members               |                                                                |                                                              |                                                    |  |
|-----------------------|---------------|-----------|---------------|-----------------------|----------------------------------------------------------------|--------------------------------------------------------------|----------------------------------------------------|--|
| RESULTS FOR 2016-2017 |               |           |               | RESULTS FOR 2016-2017 |                                                                |                                                              |                                                    |  |
| QUARTER               | NEW CLUB GOAL | NEW CLUBS | DROPPED CLUBS | QUARTER               | NEW MEMBER GROWTH<br>NET GOAL (not reinstated<br>or transfers) | NEW MEMBER<br>GROWTH ACTUAL (not<br>reinstated or transfers) | DROPPED<br>MEMBERS ACTUAL<br>(including transfers) |  |
| JULY/AUG/SEPT         | 33            | 25        | 8             | JULY/AUG/SEPT         | 1,796                                                          | 2,415                                                        | 2,145                                              |  |
| OCT/NOV/DEC           | 31            | 20        | 50            | OCT/NOV/DEC           | 2,004                                                          | 1,827                                                        | 2,112                                              |  |
| JAN/FEB/MAR           | 25            | 38        | 7             | JAN/FEB/MAR           | 1,609                                                          | 2,813                                                        | 789                                                |  |
| APR/MAY/JUNE          | 14            | 13        | 0             | APR/MAY/JUNE          | 577                                                            | 670                                                          | 232                                                |  |