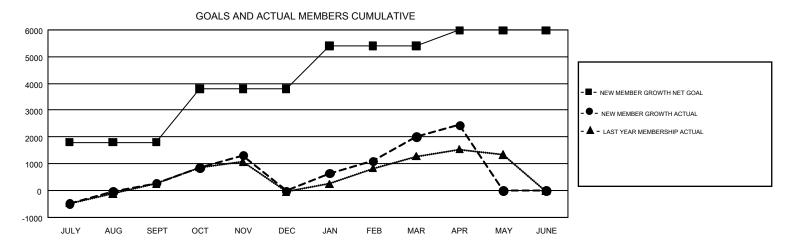

## GMT Constitutional Area 6, Group I

GMT: MAHESH PASQUAL

REPORT DOES NOT INCLUDE CLUBS IN UNDISTRICTED AREAS.

| Clubs                 |               |           |               | Members               |                                                                |                                                              |                                                    |  |
|-----------------------|---------------|-----------|---------------|-----------------------|----------------------------------------------------------------|--------------------------------------------------------------|----------------------------------------------------|--|
| RESULTS FOR 2016-2017 |               |           |               | RESULTS FOR 2016-2017 |                                                                |                                                              |                                                    |  |
| QUARTER               | NEW CLUB GOAL | NEW CLUBS | DROPPED CLUBS | QUARTER               | NEW MEMBER GROWTH<br>NET GOAL (not reinstated<br>or transfers) | NEW MEMBER<br>GROWTH ACTUAL (not<br>reinstated or transfers) | DROPPED<br>MEMBERS ACTUAL<br>(including transfers) |  |
| JULY/AUG/SEPT         | 33            | 25        | 8             | JULY/AUG/SEPT         | 1,796                                                          | 2,415                                                        | 2,145                                              |  |
| OCT/NOV/DEC           | 31            | 20        | 50            | OCT/NOV/DEC           | 2,004                                                          | 1,827                                                        | 2,112                                              |  |
| JAN/FEB/MAR           | 25            | 38        | 7             | JAN/FEB/MAR           | 1,609                                                          | 2,813                                                        | 789                                                |  |
| APR/MAY/JUNE          | 14            | 13        | 0             | APR/MAY/JUNE          | 577                                                            | 670                                                          | 232                                                |  |